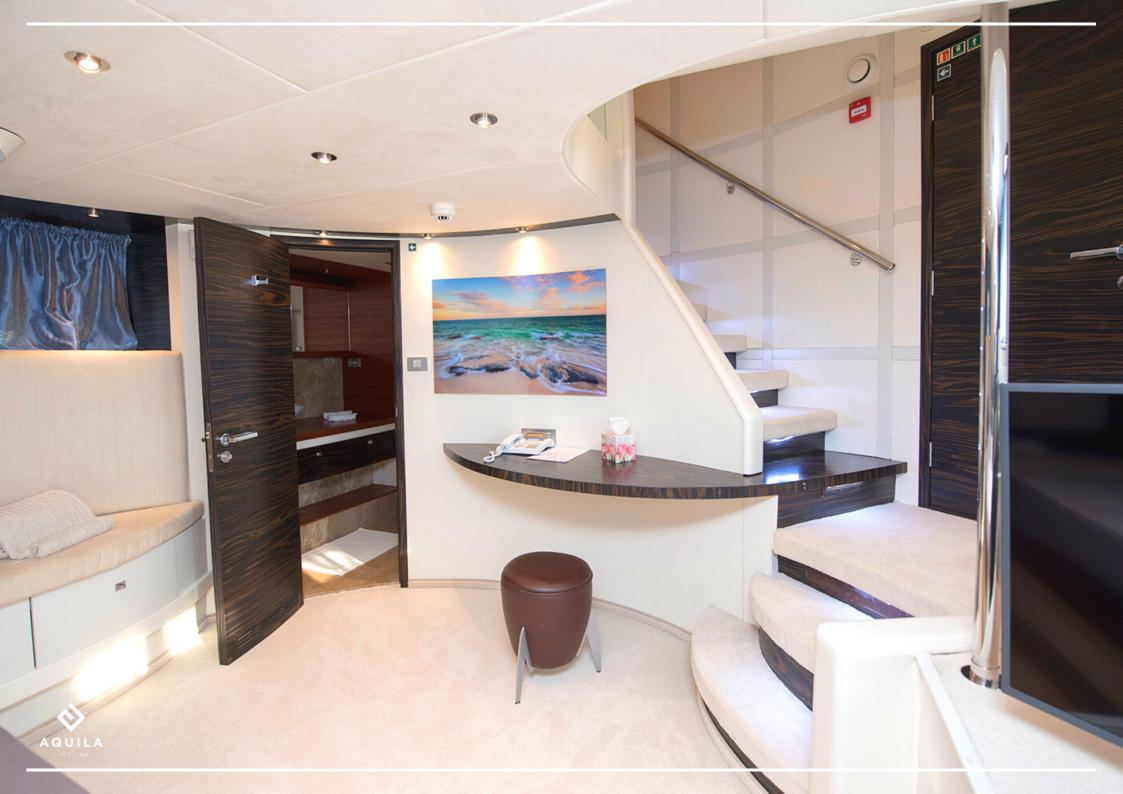

## DESCRIPTION

One Blue, built in 2009, offers accommodations for 12 guests in 6 suites, including a master suite, a VIP cabin, two double cabins and two twin cabins. It has a total of 6 beds, including 1 king, 1 queen, 2 doubles and 2 singles.