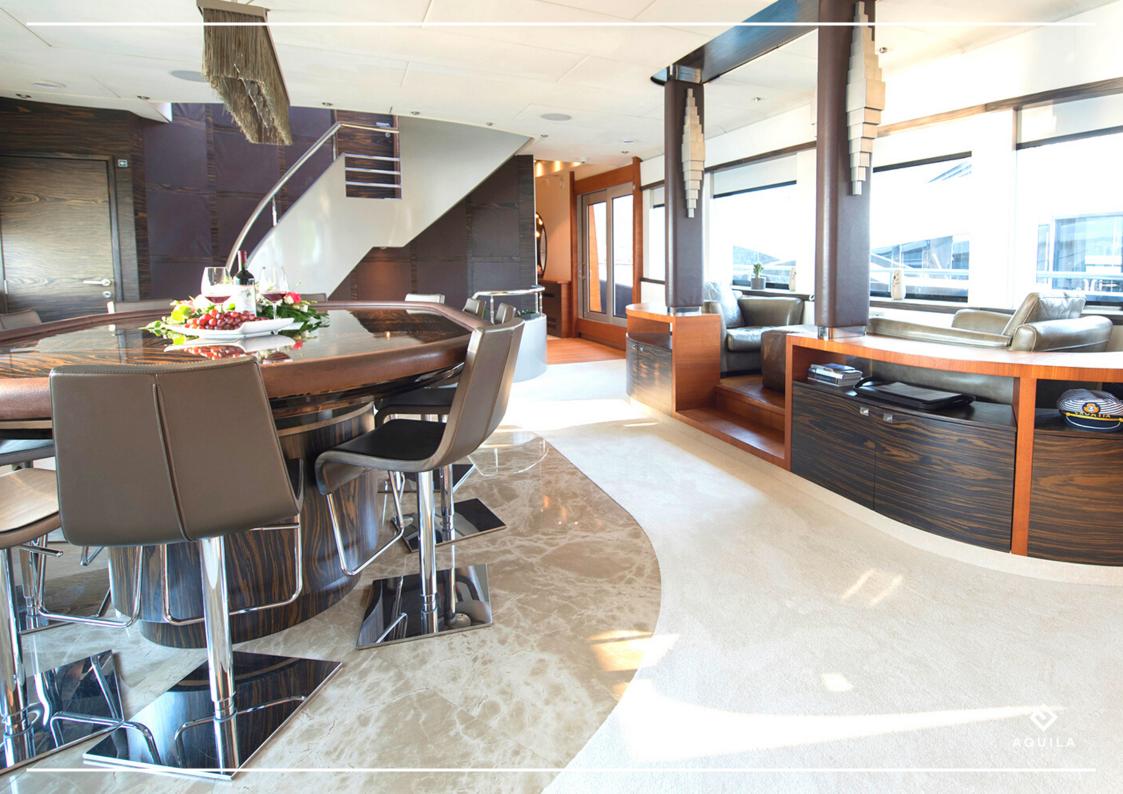

## DESCRIPTION

One Blue, built in 2009, offers accommodations for 12 guests in 6 suites, including a master suite, a VIP cabin, two double cabins and two twin cabins. It has a total of 6 beds, including 1 king, 1 queen, 2 doubles and 2 singles.

The yacht can also accommodate up to 6 crew members on board to ensure a relaxing luxury yacht charter experience.

One Blue also offers relaxation facilities such as an on-deck Jacuzzi so you can unwind while admiring the breathtaking view. This will allow you to fully enjoy your luxurious stay on board.

Built-in features such as Wi-Fi connectivity allow guests to stay connected at all times, if they wish. They can also take advantage of onboard air conditioning for optimal comfort during the cruise.

29 Port Camille Rayon 06220 Golfe Juan FRANCE Contact:+33(0) 6 20 95 02 33 +33(0) 4 93 63 41 64 Mail: charter@aquilayachting.com