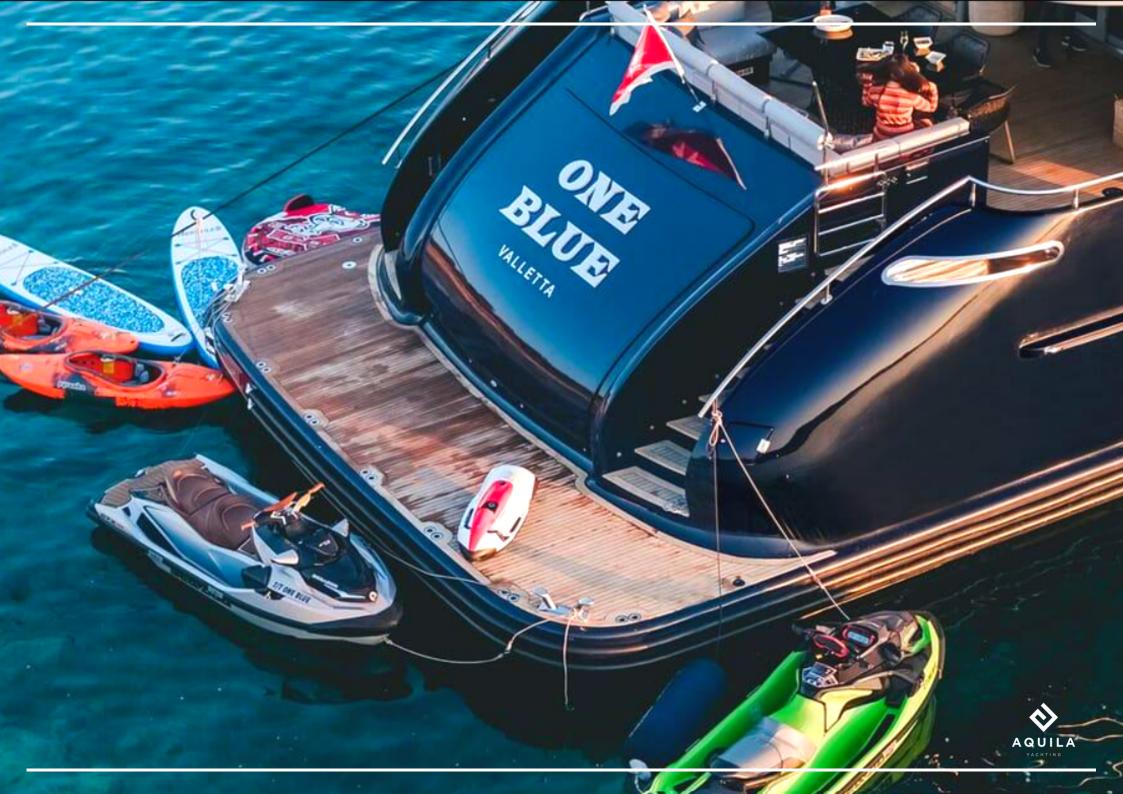

## DESCRIPTION

One Blue, built in 2009, offers accommodations for 12 guests in 6 suites, including a master suite, a VIP cabin, two double cabins and two twin cabins. It has a total of 6 beds, including 1 king, 1 queen, 2 doubles and 2 singles.

The yacht can also accommodate up to 6 crew members on board to ensure a relaxing luxury yacht charter experience.

One Blue also offers relaxation facilities such as an on-deck Jacuzzi so you can unwind while admiring the breathtaking view. This will allow you to fully enjoy your luxurious stay on board.