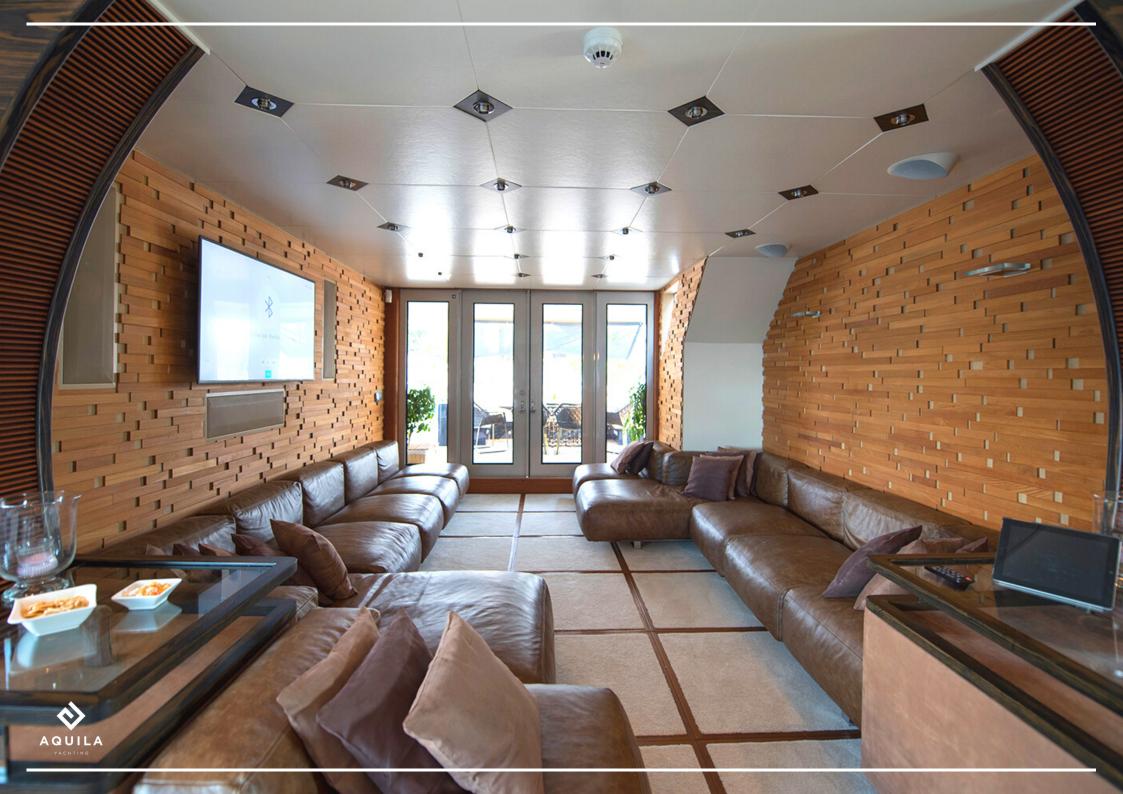

## DESCRIPTION

One Blue, built in 2009, offers accommodations for 12 guests in 6 suites, including a master suite, a VIP cabin, two double cabins and two twin cabins. It has a total of 6 beds, including 1 king, 1 queen, 2 doubles and 2 singles.

The yacht can also accommodate up to 6 crew members on board to ensure a relaxing luxury yacht charter experience.

One Blue also offers relaxation facilities such as an on-deck Jacuzzi so you can unwind while admiring the breathtaking view. This will allow you to fully enjoy your luxurious stay on board.

Built-in features such as Wi-Fi connectivity allow guests to stay connected at all times, if they wish. They can also take advantage of onboard air conditioning for optimal comfort during the cruise.

29 Port Camille Rayon 06220 Golfe Juan FRANCE Contact:+33(0) 6 20 95 02 33 +33(0) 4 93 63 41 64 Mail: charter@aquilayachting.com