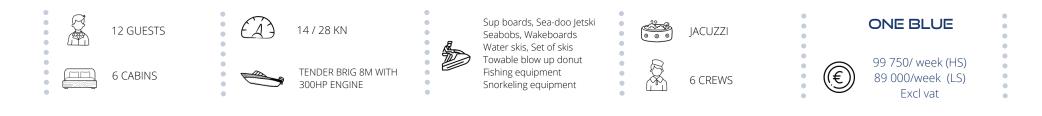

## DESCRIPTION

One Blue, built in 2009, offers accommodations for 12 guests in 6 suites, including a master suite, a VIP cabin, two double cabins and two twin cabins. It has a total of 6 beds, including 1 king, 1 queen, 2 doubles and 2 singles.

The yacht can also accommodate up to 6 crew members on board to ensure a relaxing luxury yacht charter experience.

One Blue also offers relaxation facilities such as an on-deck Jacuzzi so you can unwind while admiring the breathtaking view. This will allow you to fully enjoy your luxurious stay on board.