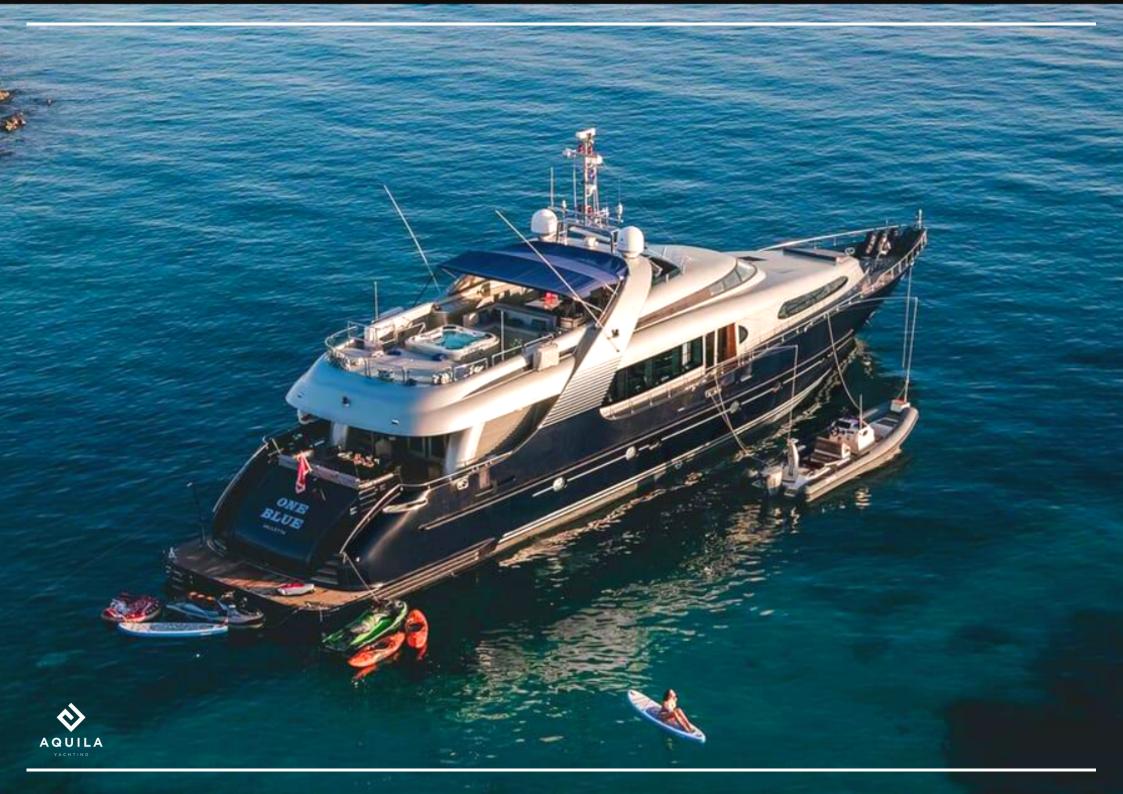

## DESCRIPTION

One Blue, built in 2009, offers accommodations for 12 guests in 6 suites, including a master suite, a VIP cabin, two double cabins and two twin cabins. It has a total of 6 beds, including 1 king, 1 queen, 2 doubles and 2 singles.