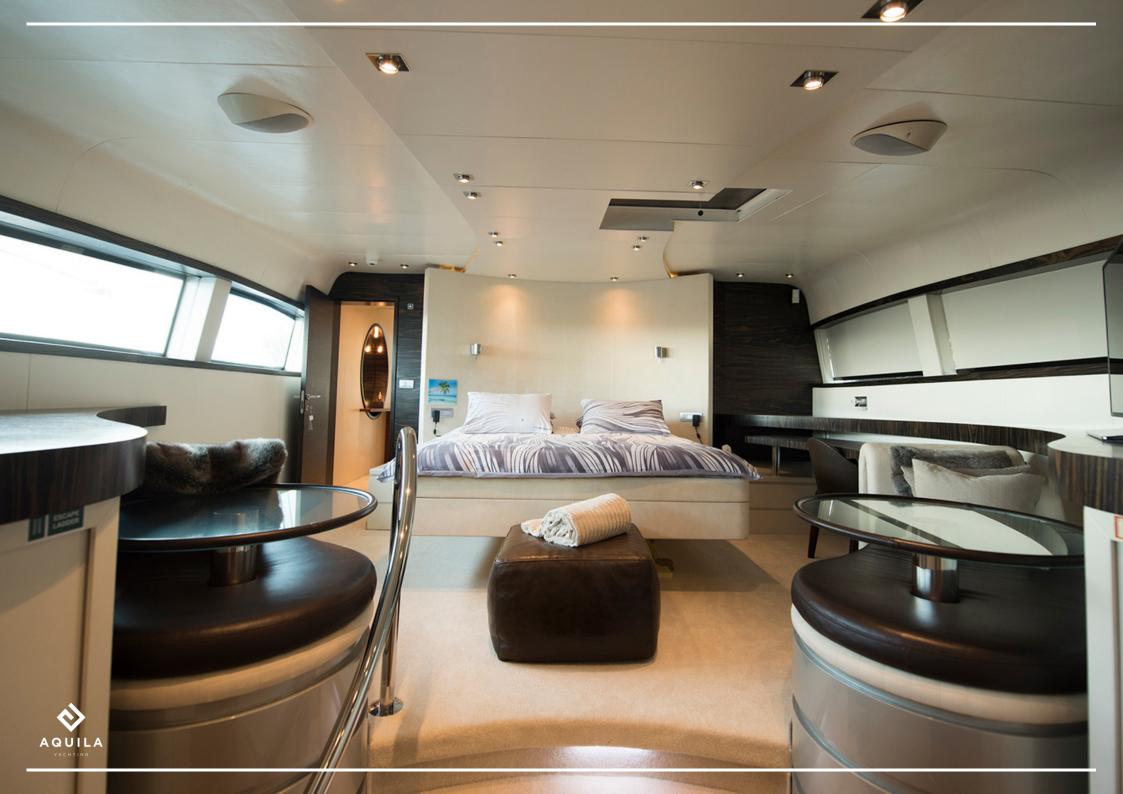

## DESCRIPTION

One Blue, built in 2009, offers accommodations for 12 guests in 6 suites, including a master suite, a VIP cabin, two double cabins and two twin cabins. It has a total of 6 beds, including 1 king, 1 queen, 2 doubles and 2 singles.