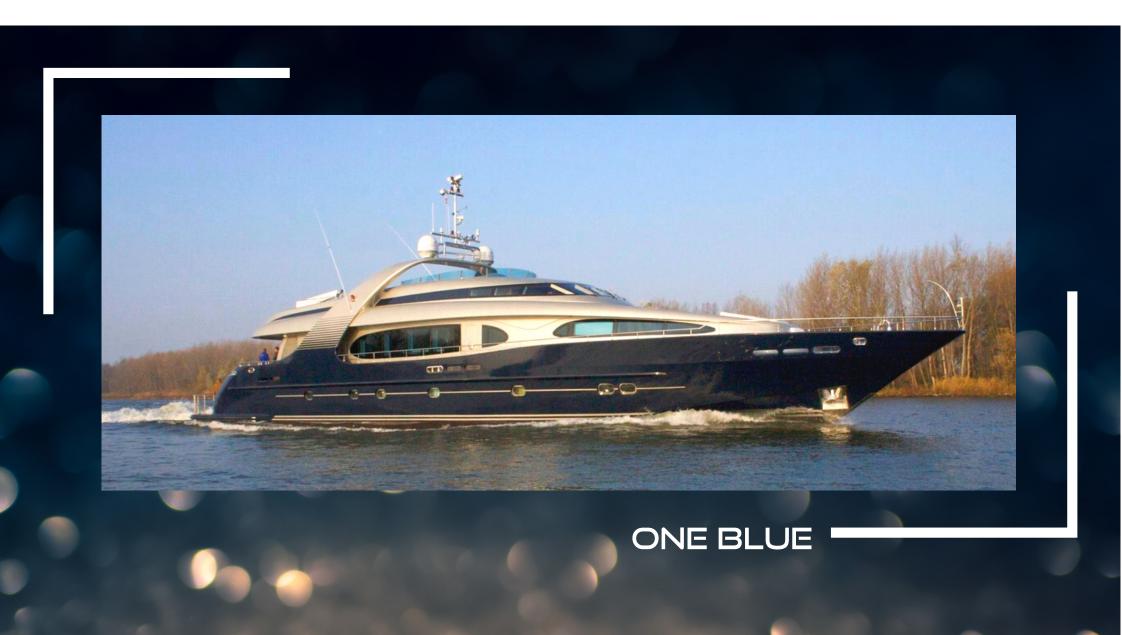

## DESCRIPTION

One Blue, built in 2009, offers accommodations for 12 guests in 6 suites, including a master suite, a VIP cabin, two double cabins and two twin cabins. It has a total of 6 beds, including 1 king, 1 queen, 2 doubles and 2 singles.

The yacht can also accommodate up to 6 crew members on board to ensure a relaxing luxury yacht charter experience.

One Blue also offers relaxation facilities such as an on-deck Jacuzzi so you can unwind while admiring the breathtaking view. This will allow you to fully enjoy your luxurious stay on board.