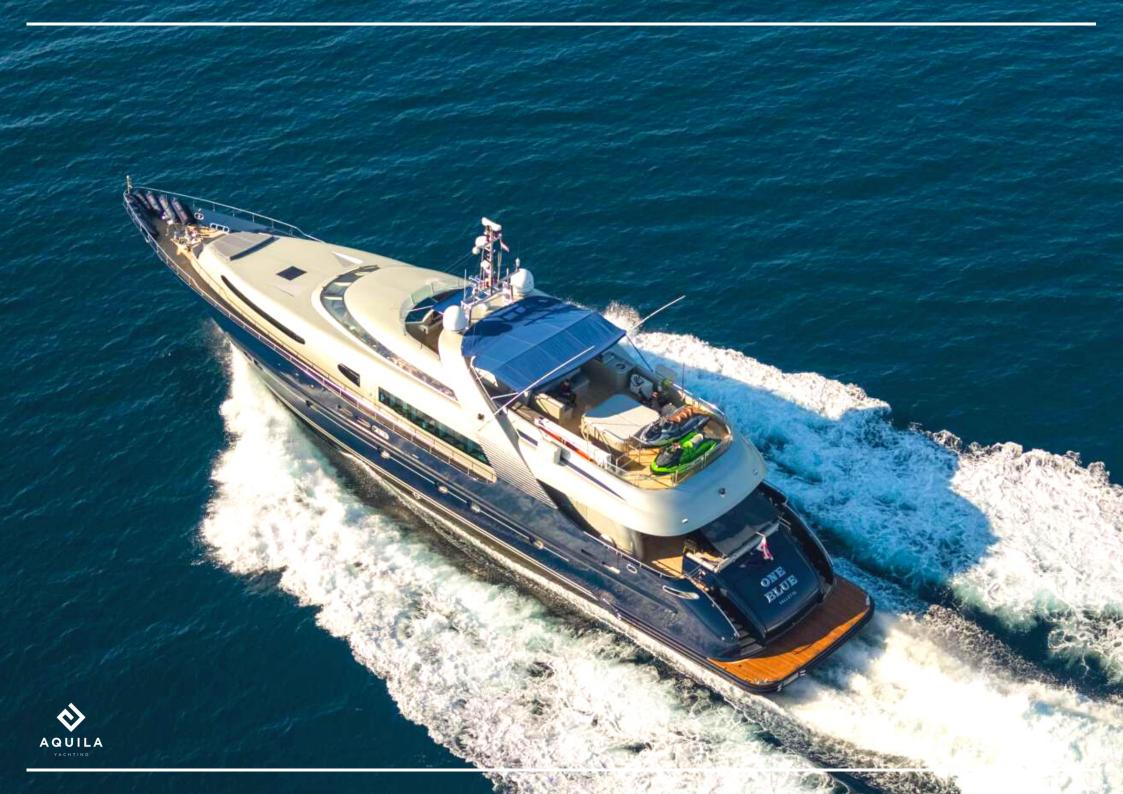

## SPECIFICATIONS

| BUILDER CONSTRUCTION | OCEANLINE                |
|----------------------|--------------------------|
| YEAR                 | BUILT 2009<br>REFIT 2019 |
| LENGTH               | 38.71 M                  |
| BEAM                 | 7.54 M                   |
| DRAFT                | 1.80 M                   |
| ENGINES              | 2 X MTU 12V4000<br>M90   |

## DESCRIPTION

One Blue, built in 2009, offers accommodations for 12 guests in 6 suites, including a master suite, a VIP cabin, two double cabins and two twin cabins. It has a total of 6 beds, including 1 king, 1 queen, 2 doubles and 2 singles.