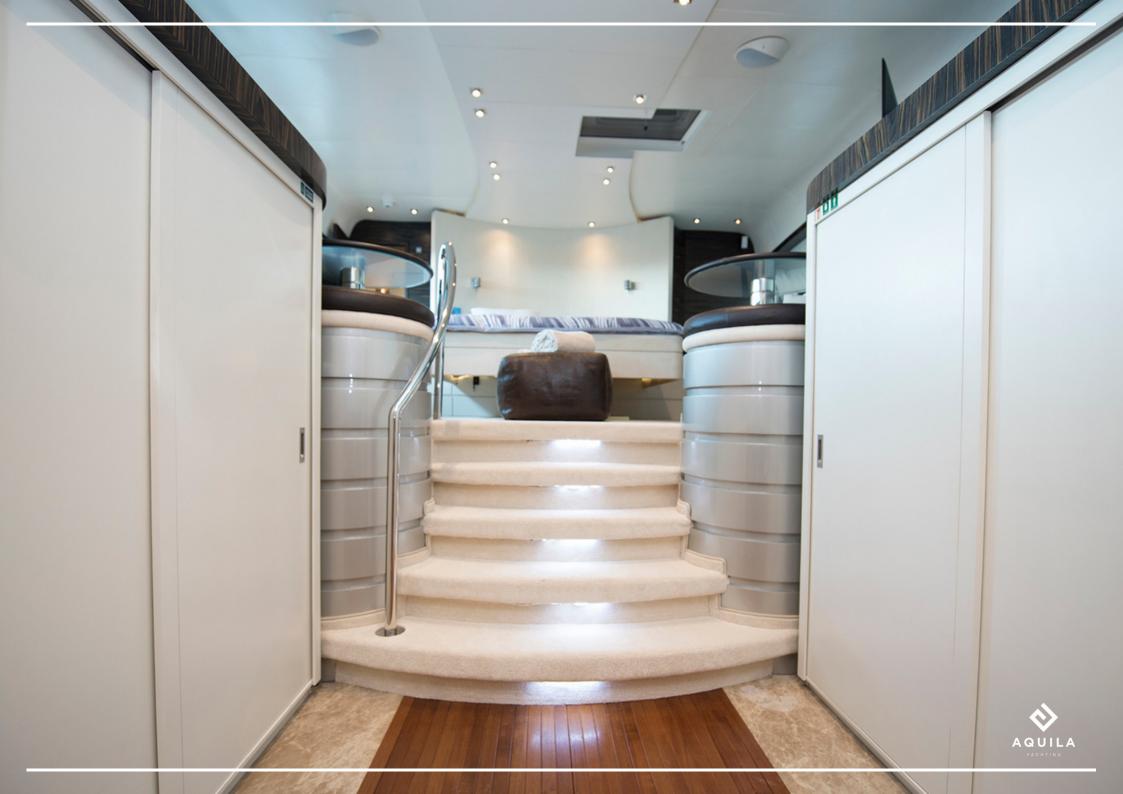

## DESCRIPTION

One Blue, built in 2009, offers accommodations for 12 guests in 6 suites, including a master suite, a VIP cabin, two double cabins and two twin cabins. It has a total of 6 beds, including 1 king, 1 queen, 2 doubles and 2 singles.